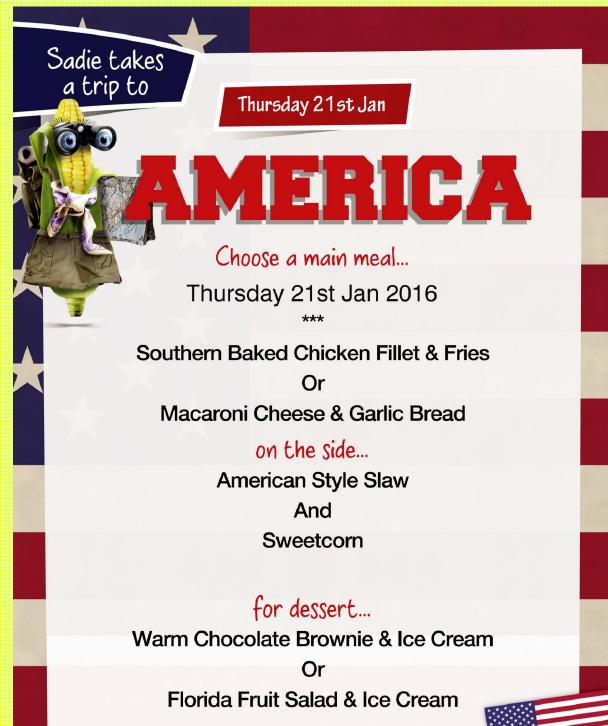

Thursday 21<sup>st</sup> January is the government's school census day, for which our school meal provider Chartwells is running a change to the publicised menu, details below.

Salad Bar and Yoghurt Available Daily School Census Day Menu